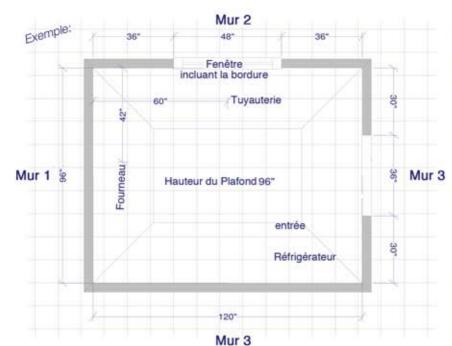

### 1. LA PIÈCE

- Mesurez la pièce d'un mur à l'autre puis faites un dessin approximatif de votre cuisine incluant toutes portes, entrées et fenêtres.
- Mesurez la hauteur du plafond et notez-la au centre de votre croquis.

## 2. LES FENÊTRES & ENTRÉES

Mesurez la largeur et hauteur des fenêtres et entrées, incluant les bordures extérieures.

## 3. LES MURS

Occumences en haut à gauche de votre dessin et mesurez jusqu'à une fenêtre, porte ou autre mur. Continuez dans le sens des aiguilles d'une montre jusqu'à ce que la pièce entière soit mesurée.

#### 4. OBSTRUCTIONS

- O Notez la location exacte des éviers, conduites d'eau et de gaz, radiateurs et toute autre obstruction dans la pièce n'étant pas mobile.
- Mesurez la distance de l'obstruction jusqu'au bout du mur de part et d'autre.

#### 5. Appareils Ménagers

- Mesurez la largeur, hauteur et profondeur de tous les appareils.
- Prenez note des endroits destinés aux appareils ménagers.

| DÉTACHER  | ICI | d |
|-----------|-----|---|
| DETMOTIEN | 101 | • |